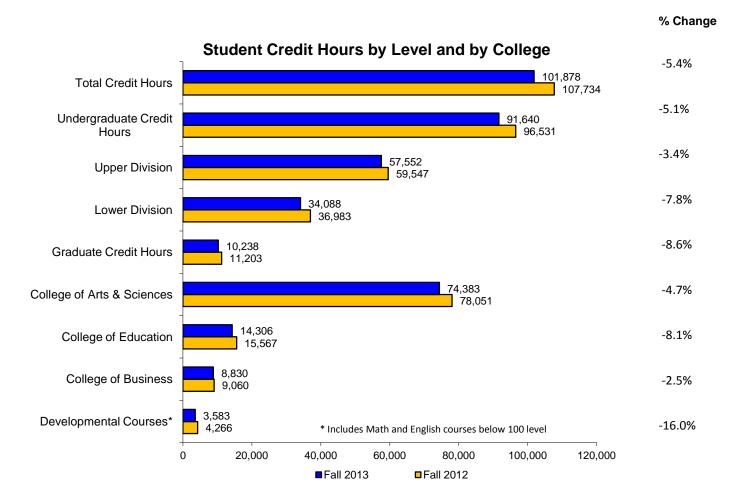

- Total student credit hours (SCH) are down 5.4% (5,856 SCH) from last fall 2012.
- Most of the decline in SCH is from Developmental Courses, 16%, which includes all courses below 100 level.
- Graduate level SCH is down 8.6% (965 SCH); College of Education 8.1% (1,261 SCH); College of Art s and Sciences 4.7% (3,669 SCH); and College of Business 2.5% (230 SCH).