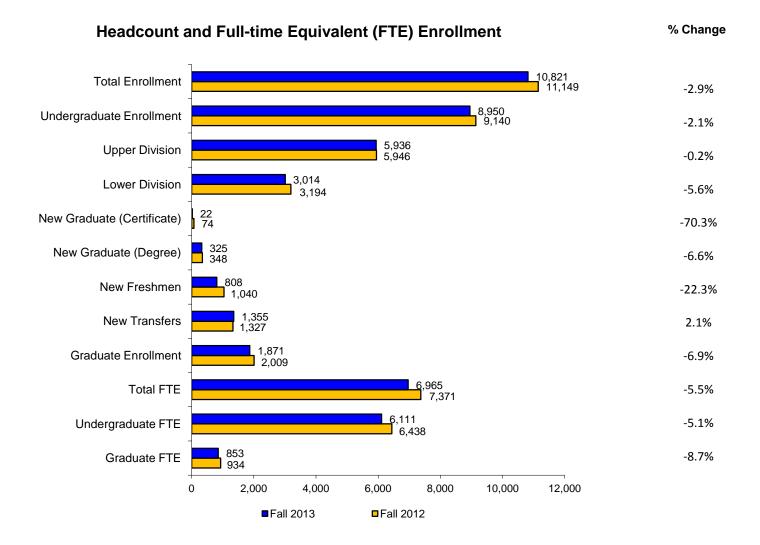

## Office of Institutional Research and Assessment

- Enrollment is down for nearly all sectors, with the exception of new Transfers, up 2.1%, (28 students).
- Total enrollment for the University is down 2.9% (328 students), with graduate enrollment showing a decline 6.9% (138 students). Total FTE is down 5.5% (406 students).
- New freshmen entering NEIU have declined 22.3% (232 students) compared to Fall 2012. This contributes to a 5.6% decline in lower division students.